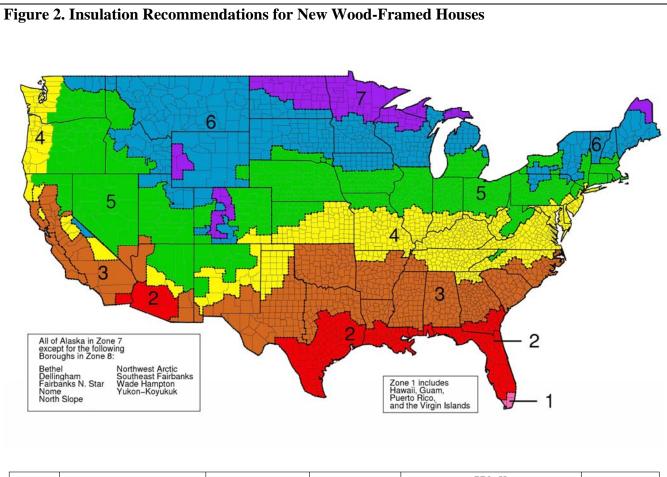

| Zone | Heating system                          | Attic      | Cathedral<br>Ceiling     | Wall                     |                        |                |
|------|-----------------------------------------|------------|--------------------------|--------------------------|------------------------|----------------|
|      |                                         |            |                          | Cavity                   | <b>Insulation</b>      | Floor          |
| 1    | All                                     | R30 to R49 | R22 to R38               | R13 to R15               | Sheathing<br>None      | R13            |
| 2    | Gas, oil, heat pump<br>Electric furnace | R30 to R60 | R22 to R38               | R13 to R15               | None                   | R13<br>R19-R25 |
| 3    | Gas, oil, heat pump<br>Electric furnace | R30 to R60 | R22 to R38               | R13 to R15               | None<br>R2.5 to R5     | R25            |
| 4    | Gas, oil, heat pump<br>Electric furnace | R38 to R60 | R30 to R38               | R13 to R15               | R2.5 to R6<br>R5 to R6 | R25-R30        |
| 5    | Gas, oil, heat pump<br>Electric furnace | R38 to R60 | R30 to R38<br>R30 to R60 | R13 to R15<br>R13 to R21 | R2.5 to R6<br>R5 to R6 | R25-R30        |
| 6    | All                                     | R49 to R60 | R30 to R60               | R13 to R21               | R5 to R6               | R25-R30        |
| 7    | All                                     | R49 to R60 | R30 to R60               | R13 to R21               | R5 to R6               | R25-R30        |
| 8    | All                                     | R49 to R60 | R30 to R60               | R13 to R21               | R5 to R6               | R25-R30        |